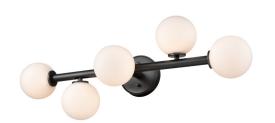

## CATEGORY: VANITY

With the soft & cozy glow of half opal glass, it's easy to get lost in the beauty of Alouette. Adorn your home with this simple vanity for a vibrant and warm light.

## FIXTURE SPECIFICATIONS

Length / Ø: 30" Width: N/A Height: 11.5"

Minimum Height: N/A Maximum Height: N/A Wet Location Certified: No Damp Location Certified: Yes