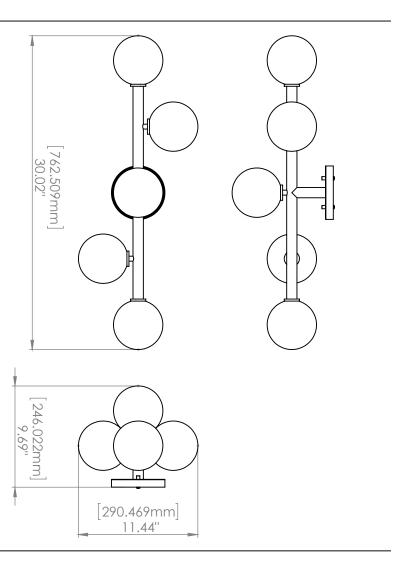

## FIXTURE SPECIFICATIONS

Length / Ø: 30" Width: N/A Height: 11.5"

Minimum Height: N/A Maximum Height: N/A Wet Location Certified: No Damp Location Certified: Yes