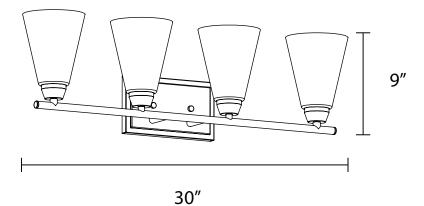

### FIXTURE SPECIFICATIONS

Length / Ø: 30" Width: N/A Depth: 5.75" Height: 9"

Minimum Height: N/A
Maximum Height: N/A
Damp Location Certified: Yes
Wet Location Certified: No