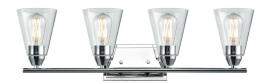

## CATEGORY: FOUR LIGHT VANITY

Transitional four light vanity in chrome with glass shade. Four light four light vanity provides down lighting. Bulbs not included. No chain included. No pipe included. Uses Standard bulbs. Not ADA approved. Rated for damp locations. Manufacturer guarantees 5 year warranty from date of purchase.