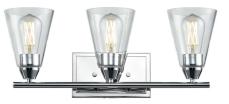

## CATEGORY: THREE LIGHT VANITY

Transitional three light vanity in chrome with glass shade. Three light three light vanity provides down lighting. Bulbs not included. No chain included. No pipe included. Uses Standard bulbs. Not ADA approved. Rated for damp locations. Manufacturer guarantees 5 year warranty from date of purchase.

## GLASS OPTIONS

CL