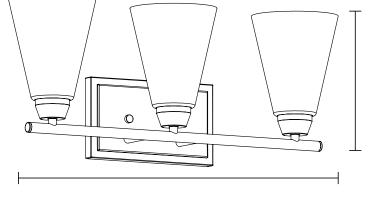

## CATEGORY: THREE LIGHT VANITY

Transitional three light vanity in chrome with glass shade. Three light three light vanity provides down lighting. Bulbs not included. No chain included. No pipe included. Uses Standard bulbs. Not ADA approved. Rated for damp locations. Manufacturer guarantees 5 year warranty from date of purchase.

#### FIXTURE SPECIFICATIONS

Length / Ø: 21.75" Width: N/A Depth: 5.75" Height: 9" Minimum Height: N/A Maximum Height: N/A Damp Location Certified: Yes Wet Location Certified: No

### LAMPING

Number of Bulbs: 3 Max Bulb Wattage: 70W Socket Type: Medium Base Recommended Bulb: E26/ST19 Clear Edison LED Bulbs Included: No