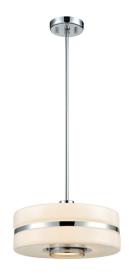

## CATEGORY: SINGLE PENDANT

Modern single pendant in graphite with glass shade. Single light single pendant provides down lighting. Bulbs not included. No chain included. Includes 40 inches of pipe Uses Standard bulbs. Not ADA approved. Not rated for damp or wet locations. Manufacturer guarantees 5 year warranty from date of purchase.

### FINISH OPTIONS

CH GR SB

### **GLASS OPTIONS**

TO