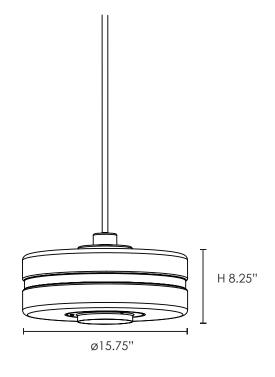

## FIXTURE SPECIFICATIONS

Length / Ø: 15.75" Width: N/A Depth: N/A

Height: 8.25" Minimum Height: 9.75" Maximum Height: 49.75" Damp Location Certified: No

Wet Location Certified: No