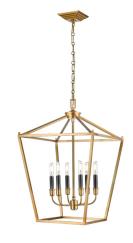

# LUNDY'S LANE

SKU | DVP30148

## **CATEGORY:** Foyer

#### **LAMPING**

Number of Sockets: 6

Wattage of Individual Socket: 40

**Socket Type:** Candelabra **Bulbs Included:** No

Orientation of Light Source: Up Lamp Confinement: Fully Open

Voltage: 120 Dimmable: Yes

#### FINISH OPTIONS

Multiple Finishes and Brass Multiple Finishes and Satin Nickle Multiple Finishes and Graphite