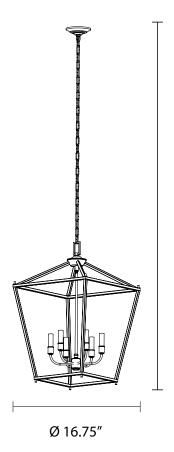

#### **DIMENSIONS**

Length / Ø: 16.75" Width: 16.75" Height: 26" Depth: N/A

Minimum Height: 30" Maximum Height: 63"

#### ADDITIONAL INFORMATION

**Location Certification:** Dry Locations Only

**Maximum Slope Ceiling Angle:** 0

**ADA Compliant:** No

Wall and Ceiling Mountable: No

63"