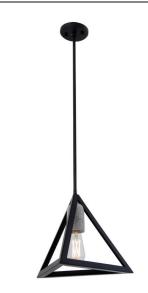

# STONE TEMPLE

SKU: DVP29120

# CATEGORY: MINI PENDANT

Transitional mini pendant in graphite with open shade. Single light mini pendant provides up and down lighting. Bulbs not included. No chain included. Includes 40 inches of pipe Uses Standard bulbs. Not ADA approved. Not rated for damp or wet locations. Manufacturer guarantees 5 year warranty from date of purchase.