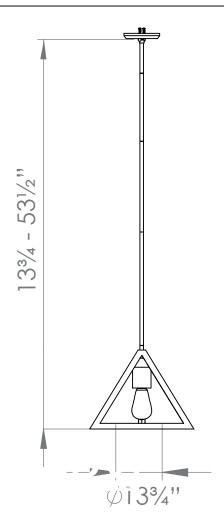

## FIXTURE SPECIFICATIONS

Length / Ø: 13.75" Width: N/A Depth: N/A

Height: 11"
Minimum Height: 12.5"
Maximum Height: 52.5'

Maximum Height: 52.5" Damp Location Certified: No Wet Location Certified: No