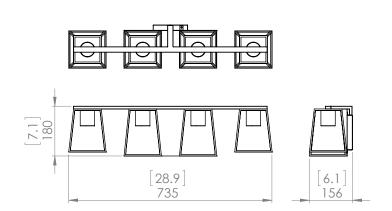

#### **DIMENSIONS**

Length / Ø: 29" Width: N/A" Height: 7" Depth: 6.25

Minimum Height: 8.5" Maximum Height: 8.5"