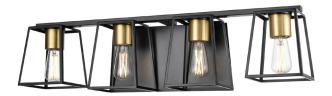

# CAPE BRETON

SKU | DVP29044

# **CATEGORY: Vanity**

#### FINISH OPTIONS

Buffed Nickel and Graphite Multiple Finishes and Ebony