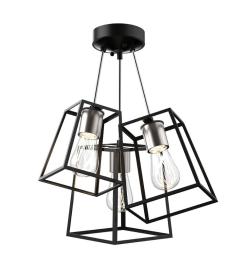

# CAPE BRETON

SKU: DVP29011

## CATEGORY: SEMI FLUSH MOUNT

Modern rustic semi flush mount in brushed nickel and graphite with open shade. Three light semi flush mount provides up and down lighting. Bulbs not included. No chain included. No pipe included. Uses Standard bulbs. Not ADA approved. Not rated for damp or wet locations. Manufacturer guarantees 5 year warranty from date of purchase.

## **LAMPING**

Number of Bulbs: 3 Max Bulb Wattage: 60W Socket Type: Medium Base

Recommended Bulb: E26/ST19 Clear Edison LED

**Bulbs Included: No** 