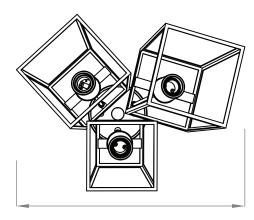

## FIXTURE SPECIFICATIONS

Length / Ø: 23" Width: N/A Depth: N/A Height: 23"

Minimum Height: N/A Maximum Height: N/A Damp Location Certified: No Wet Location Certified: No

### ADDITIONAL INFORMATION

No chain included. No pipe included.

Ø17''