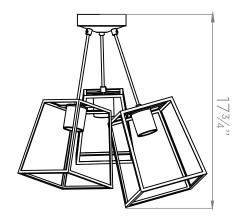

## FIXTURE SPECIFICATIONS

Length / Ø: 23" Width: N/A Depth: N/A Height: 23"

Minimum Height: N/A Maximum Height: N/A Damp Location Certified: No Wet Location Certified: No