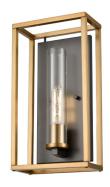

**CATEGORY: Sconce** 

### FINISH OPTIONS

Multiple Finishes and Buffed Nickel with Clear Glass Multiple Finishes and Brass and Graphite with Clear Glass Multiple Finishes and Buffed Nickle with Clear Glass