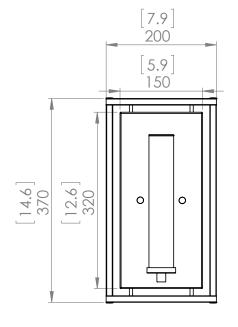

#### **DIMENSIONS**

Length / Ø: 6.25" Width: 4" Height: 14.5" Depth: N/A

Minimum Height: N/A" Maximum Height: N/A"