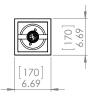

#### **DIMENSIONS**

Length / Ø: 6.75" Width: 6.75" Height: 11.75" Depth: N/A

Minimum Height: 13.25" Maximum Height: 53.25"