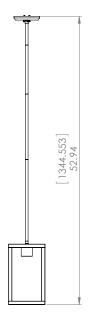

#### **DIMENSIONS**

Length / Ø: 6.75" Width: 6.75" Height: 11.75" Depth: N/A

Minimum Height: 13.25" Maximum Height: 53.25"