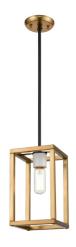

# **CATEGORY: Mini-Pendant**

#### FINISH OPTIONS

Multiple Finishes and Brass and Graphite Multiple Finishes and Graphite with Clear Glass Multiple Finishes and Buffed Nickle with Clear Glass