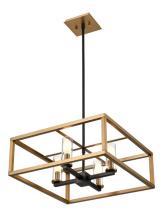

# CATEGORY: Pendant

## FINISH OPTIONS

Multiple Finishes and Brass and Graphite with Clear Glass Multiple Finishes and Graphite with Clear Glass Multiple Finishes and Buffed Nickle with Clear Glass