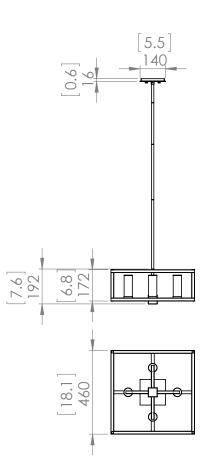

## DIMENSIONS

Length / Ø: 18.25" Width: 18.25" Height: 7.75" Depth: N/A Minimum Height: 9.25" Maximum Height: 49.25"