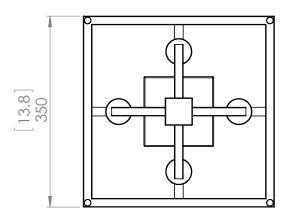

## DIMENSIONS

Length / Ø: 13.75" Width: 13.75" Height: 9" Depth: N/A Minimum Height: N/A" Maximum Height: N/A"