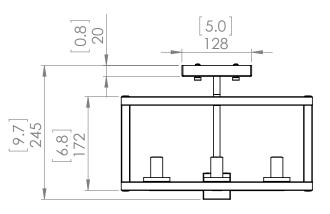

## DIMENSIONS

Length / Ø: 13.75" Width: 13.75" Height: 9" Depth: N/A Minimum Height: N/A" Maximum Height: N/A"