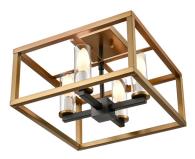

# CATEGORY: Semi-Flush Mount

## FINISH OPTIONS

Multiple Finishes and Brass and Graphite with Clear Glass Multiple Finishes and Graphite with Clear Glass Multiple Finishes and Buffed Nickle with Clear Glass