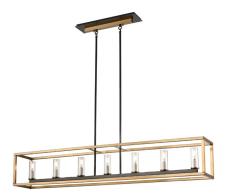

#### DIMENSIONS

Length / Ø: 52" Width: 8" Height: 9" Depth: N/A Minimum Height: 10.5" Maximum Height: 50.5"

### LAMPING

Number of Sockets: 7 Wattage of Individual Socket: 60 Socket Type: Candelabra Bulbs Included: No Orientation of Light Source: Up Lamp Confinement: Semi Enclosed Voltage: 120 Dimmable: Yes

## **FINISH OPTIONS**

Multiple Finishes and Brass and Graphite with Clear Glass Multiple Finishes and Graphite with Clear Glass Multiple Finishes and Buffed Nickle with Clear Glass