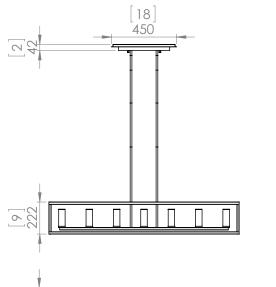

#### DIMENSIONS

Length / Ø: 52" Width: 8" Height: 9" Depth: N/A Minimum Height: 10.5" Maximum Height: 50.5"