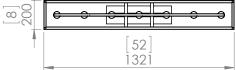

#### DIMENSIONS

Length / Ø: 52" Width: 8" Height: 9" Depth: N/A Minimum Height: 10.5" Maximum Height: 50.5"

### LAMPING

Number of Sockets: 7 Wattage of Individual Socket: 60 Socket Type: Candelabra Bulbs Included: No Orientation of Light Source: Up Lamp Confinement: Semi Enclosed Voltage: 120 Dimmable: Yes