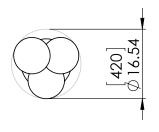

#### FIXTURE SPECIFICATIONS

Length / Ø: 15.75" Width: N/A Depth: N/A Height: 25.25" Minimum Height: 26.75" Maximum Height: 66.75" Damp Location Certified: No Wet Location Certified: No