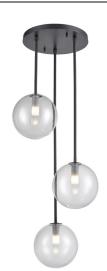

# CATEGORY: SINGLE PENDANT

Mid-Century single pendant in chrome with glass shade. Three light single pendant provides multidirectional lighting. Bulbs not included. No chain included. Includes 40 inches of pipe. Uses G9 bulbs. Not ADA approved. Not rated for damp or wet locations. Manufacturer guarantees 5 year warranty from date of purchase.