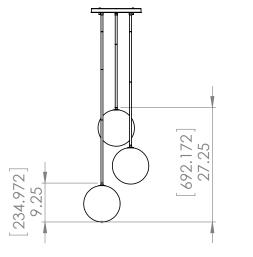

#### FIXTURE SPECIFICATIONS

Length / Ø: 15.75" Width: N/A Depth: N/A Height: 25.25" Minimum Height: 26.75" Maximum Height: 66.75" Damp Location Certified: No Wet Location Certified: No