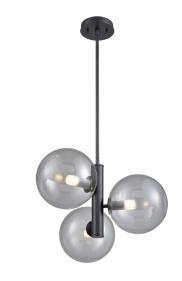

# COURCELLETE

SKU: DVP27023

## CATEGORY: SINGLE PENDANT

Mid-Century single pendant in chrome with glass shade. Three light single pendant provides multidirectional lighting. Bulbs not included. No chain included. No pipe included. Uses G9 bulbs. Not ADA approved. Not rated for damp or wet locations. Manufacturer guarantees 5 year warranty from date of purchase.