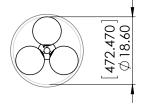

### FIXTURE SPECIFICATIONS

Length / Ø: 19" Width: N/A Depth: N/A Height: 13.5"

Minimum Height: 15" Maximum Height: 55" Damp Location Certified: No Wet Location Certified: No