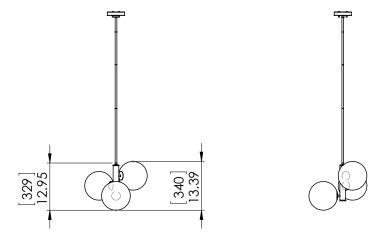

### FIXTURE SPECIFICATIONS

Length / Ø: 19" Width: N/A Depth: N/A Height: 13.5"

Minimum Height: 15" Maximum Height: 55" Damp Location Certified: No Wet Location Certified: No