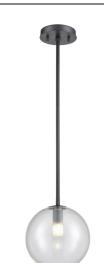

# COURCELLETE

## CATEGORY: SINGLE PENDANT

Mid-Century single pendant in chrome with glass shade. Single light single pendant provides multidirectional lighting. Bulbs not included. No chain included. No pipe included. Uses G9 bulbs. Not ADA approved. Not rated for damp or wet locations. Manufacturer guarantees 5 year warranty from date of purchase.