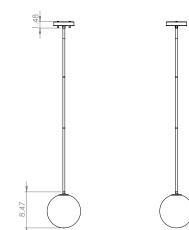

#### FIXTURE SPECIFICATIONS

Length / Ø: 8" Width: N/A Depth: N/A Height: 8.75" Minimum Height: 10.25" Maximum Height: 50.25" Damp Location Certified: No Wet Location Certified: No