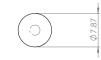

#### FIXTURE SPECIFICATIONS

Length / Ø: 8" Width: N/A Depth: N/A Height: 8.75" Minimum Height: 10.25" Maximum Height: 50.25" Damp Location Certified: No Wet Location Certified: No