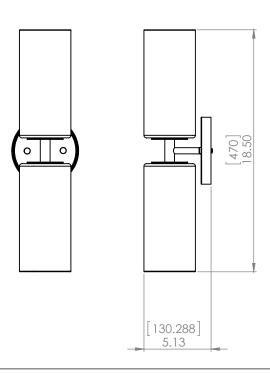

#### FIXTURE SPECIFICATIONS

Length / Ø: 18.75" Width: N/A Depth: 5.25" Height: 5"

Minimum Height: N/A
Maximum Height: N/A
Damp Location Certified: Yes
Wet Location Certified: No