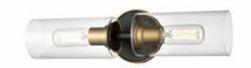

### CATEGORY: WALL SCONCE

Modern rustic wall sconce in brass and graphite with glass shade. Two light wall sconce provides up lighting. Bulbs not included. No chain included. No pipe included. Uses Standard bulbs. Not ADA approved. Rated for damp locations. Manufacturer guarantees 5 year warranty from date of purchase.