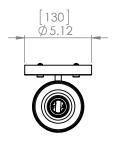

#### FIXTURE SPECIFICATIONS

Length / Ø: 18.75" Width: N/A Depth: 5.25" Height: 5"

Minimum Height: N/A
Maximum Height: N/A
Damp Location Certified: Yes
Wet Location Certified: No