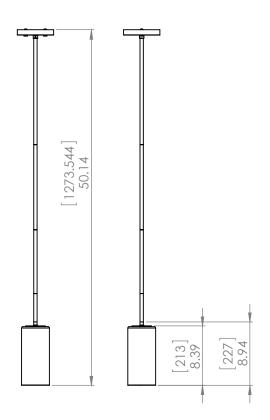

### FIXTURE SPECIFICATIONS

Length / Ø: 4" Width: N/A Depth: N/A Height: 9"

Minimum Height: N/A Maximum Height: N/A Damp Location Certified: No Wet Location Certified: No

### ADDITIONAL INFORMATION

No chain included. Includes 40 inches of pipe