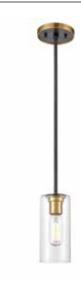

# **BARKER**

SKU: DVP24721

## CATEGORY: MINI PENDANT

Modern rustic mini pendant in brass and graphite with glass shade. Single light mini pendant provides up lighting. Bulbs not included. No chain included. Includes 40 inches of pipe Uses Standard bulbs. Not ADA approved. Not rated for damp or wet locations. Manufacturer guarantees 5 year warranty from date of purchase.