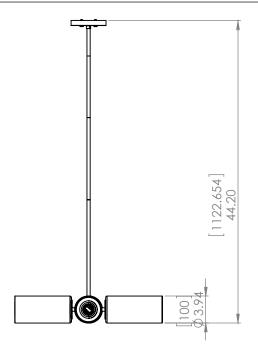

## FIXTURE SPECIFICATIONS

Length / Ø: 22¾" Width: N/A Depth: N/A Height: 4"

Minimum Height: 8"
Maximum Height: 44"
Damp Location Certified: No
Wet Location Certified: No

#### ADDITIONAL INFORMATION

No chain included. Includes 40 inches of pipe