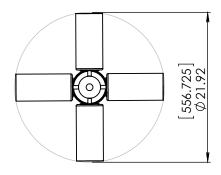

## FIXTURE SPECIFICATIONS

Length / Ø: 22¾" Width: N/A Depth: N/A Height: 4"

Minimum Height: 8"
Maximum Height: 44"
Damp Location Certified: No
Wet Location Certified: No