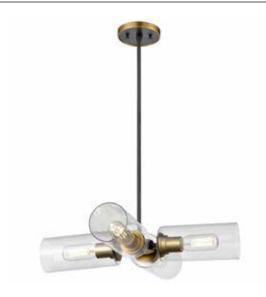

## **CATEGORY: SINGLE PENDANT**

Modern rustic single pendant in brass and graphite with glass shade. Six light single pendant provides up lighting. Bulbs not included. No chain included. Includes 40 inches of pipe Uses Standard bulbs. Not ADA approved. Not rated for damp or wet locations. Manufacturer guarantees 5 year warranty from date of purchase.