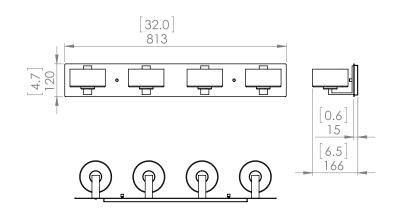

#### **DIMENSIONS**

Length / Ø: 32.25" Width: N/A" Height: 4.75" Depth: 6.75

Minimum Height: 6.25" Maximum Height: 6.25"

Number of Sockets: 4

Wattage of Individual Socket: 20

Socket Type: G9 Bulbs Included: No