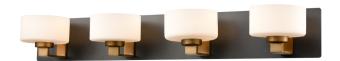

# **PRINCETON**

SKU | DVP2144

**CATEGORY: Vanity** 

#### FINISH OPTIONS

Satin Nickel and Graphite with Half Opal Glass Brass and Graphite with Half Opal Glass