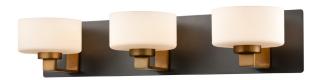

# **PRINCETON**

SKU | DVP2143

**CATEGORY: Vanity** 

#### FINISH OPTIONS

Satin Nickel and Graphite with Half Opal Glass Brass and Graphite with Half Opal Glass