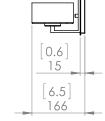

#### **DIMENSIONS**

Length / Ø: 23.25" Width: N/A" Height: 4.75" Depth: 6.75

Minimum Height: 6.25" Maximum Height: 6.25"

Number of Sockets: 3

Wattage of Individual Socket: 20

Socket Type: G9 Bulbs Included: No