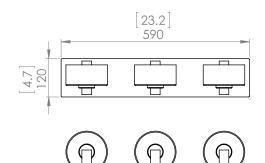

#### **DIMENSIONS**

Length / Ø: 23.25" Width: N/A" Height: 4.75" Depth: 6.75

Minimum Height: 6.25" Maximum Height: 6.25"

Number of Sockets: 3

Wattage of Individual Socket: 20

Socket Type: G9 Bulbs Included: No