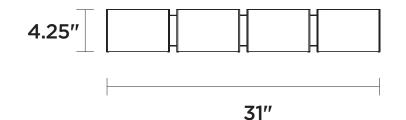

### FIXTURE SPECIFICATIONS

Length / Ø: 31" Width: N/A Depth: 2.75" Height: 4.25" Minimum Height: N/A Maximum Height: N/A Damp Location Certified: Yes Wet Location Certified: No