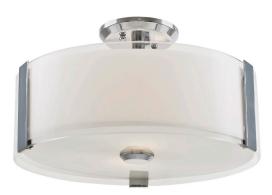

## CATEGORY: SEMI FLUSH MOUNT

Contemporary semi flush mount in chrome and stainless steel with glass shade. Three light semi flush mount provides down lighting. Bulbs not included. No chain included. No pipe included. Uses Standard bulbs. Not ADA approved. Not rated for damp or wet locations. Manufacturer guarantees 5 year warranty from date of purchase.

## FIXTURE SPECIFICATIONS

Length / Ø: 14" Width: N/A Depth: N/A Height: 8.75" Minimum Height: N/A Maximum Height: N/A Damp Location Certified: No Wet Location Certified: No

5 Years