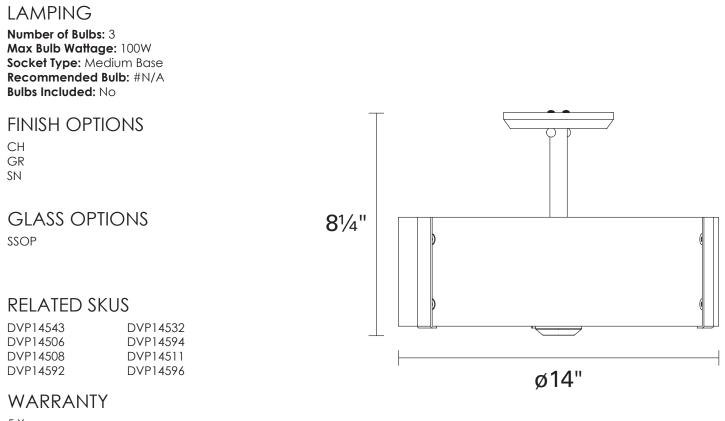

## CATEGORY: SEMI FLUSH MOUNT

Contemporary semi flush mount in chrome and stainless steel with glass shade. Three light semi flush mount provides down lighting. Bulbs not included. No chain included. No pipe included. Uses Standard bulbs. Not ADA approved. Not rated for damp or wet locations. Manufacturer guarantees 5 year warranty from date of purchase.

## FIXTURE SPECIFICATIONS

Length / Ø: 14" Width: N/A Depth: N/A Height: 8.75" Minimum Height: N/A Maximum Height: N/A Damp Location Certified: No Wet Location Certified: No

5 Years

## ADDITIONAL INFORMATION

No chain included. No pipe included.