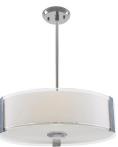

# CATEGORY: SINGLE PENDANT

Contemporary single pendant in chrome and stainless steel with glass shade. Three light single pendant provides down lighting. Bulbs not included. No chain included. Includes 40 inches of pipe Uses Standard bulbs. Not ADA approved. Not rated for damp or wet locations. Manufacturer guarantees 5 year warranty from date of purchase.

## FIXTURE SPECIFICATIONS

Length / Ø: 20" Width: N/A Depth: N/A Height: 5" Minimum Height: 6.5" Maximum Height: 46.5" Damp Location Certified: No Wet Location Certified: No

## LAMPING

Number of Bulbs: 3 Max Bulb Wattage: 100W Socket Type: Medium Base Recommended Bulb: #N/A **Bulbs Included:** No