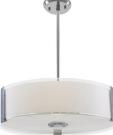

# CATEGORY: SINGLE PENDANT

Contemporary single pendant in chrome and stainless steel with glass shade. Three light single pendant provides down lighting. Bulbs not included. No chain included. Includes 40 inches of pipe Uses Standard bulbs. Not ADA approved. Not rated for damp or wet locations. Manufacturer guarantees 5 year warranty from date of purchase.

## FIXTURE SPECIFICATIONS

Length / Ø: 20" Width: N/A Depth: N/A Height: 5" Minimum Height: 6.5" Maximum Height: 46.5" Damp Location Certified: No Wet Location Certified: No

## LAMPING

Number of Bulbs: 3 Max Bulb Wattage: 100W Socket Type: Medium Base Recommended Bulb: #N/A **Bulbs Included:** No