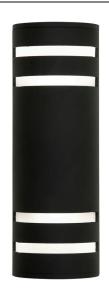

## CATEGORY: OUTDOOR SCONCE

Summerside consists of a modern design along with a simplistic black finish. This family of outdoor sconces comes in various shapes and sizes. Summerside provides sideways lighting that seamlessly blends with any exterior.

## FINISH OPTIONS

BK