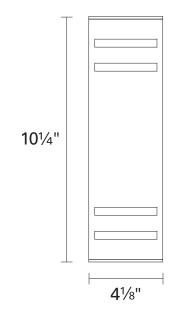

Length / Ø: 4.25"
Width: N/A
Depth: 6.25"
Height: 10.25"
Minimum Height: N/A
Maximum Height: N/A
Damp Location Certified: Yes
Wet Location Certified: Yes