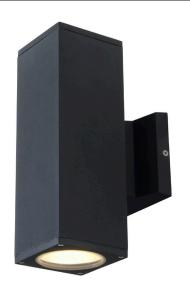

## CATEGORY: OUTDOOR SCONCE

Summerside consists of a modern design along with a simplistic black finish. This family of outdoor sconces comes in various shapes and sizes. Summerside provides sideways lighting that seamlessly blends with any exterior.

### FINISH OPTIONS

ВК