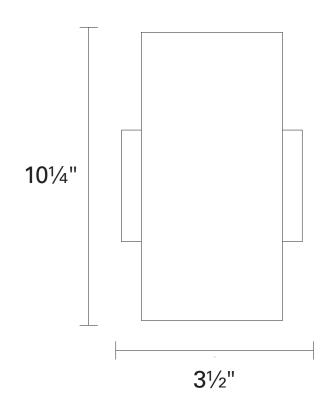

Length / Ø: 3.5"
Width: N/A
Depth: 6"
Height: 10.25"
Minimum Height: N/A
Maximum Height: N/A
Damp Location Certified: Yes
Wet Location Certified: Yes