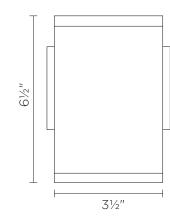

#### FIXTURE SPECIFICATIONS

Length / Ø: 4.5" Width: N/A Depth: 2.5" Height: 6.75" Minimum Height: N/A Maximum Height: N/A Damp Location Certified: Yes Wet Location Certified: Yes