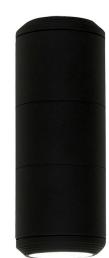

## CATEGORY: OUTDOOR SCONCE

Summerside consists of a modern design along with a simplistic black finish. This family of outdoor sconces comes in various shapes and sizes. Summerside provides sideways lighting that seamlessly blends with any exterior.

#### FINISH OPTIONS

ΒK