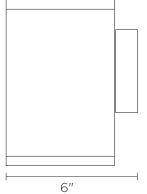

#### FIXTURE SPECIFICATIONS

Length / Ø: 4.5" Width: N/A Depth: 2.5" Height: 6.75" Minimum Height: N/A Maximum Height: N/A Damp Location Certified: Yes Wet Location Certified: Yes