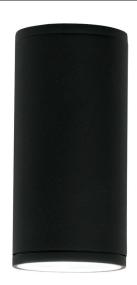

# **SUMMERSIDE**

SKU: DVP115012

## CATEGORY: OUTDOOR SCONCE

Summerside consists of a modern design along with a simplistic black finish. This family of outdoor sconces comes in various shapes and sizes. Summerside provides sideways lighting that seamlessly blends with any exterior.