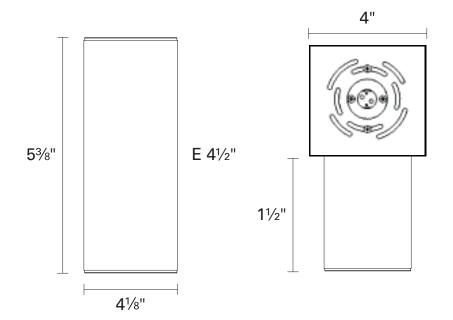

Length / Ø: 4.5" Width: N/A Depth: 4.5" Height: 5.5"

Minimum Height: N/A
Maximum Height: N/A
Damp Location Certified: Yes
Wet Location Certified: Yes