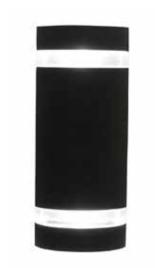

## CATEGORY: OUTDOOR SCONCE

Summerside consists of a modern design along with a simplistic black finish. This family of outdoor sconces comes in various shapes and sizes. Summerside provides sideways lighting that seamlessly blends with any exterior.

## FINISH OPTIONS

ВК