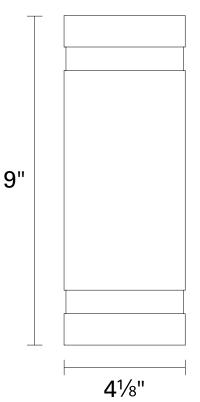

Length / Ø: 4.25" Width: N/A Depth: 4.25" Height: 9"

Minimum Height: N/A
Maximum Height: N/A
Damp Location Certified: Yes
Wet Location Certified: Yes