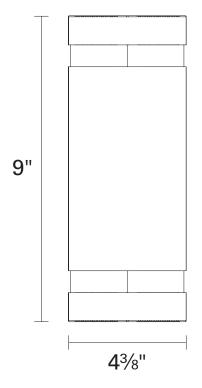

Length / Ø: 4.25" Width: N/A Depth: 5.5" Height: 10.5"

Minimum Height: N/A
Maximum Height: N/A
Damp Location Certified: Yes
Wet Location Certified: Yes