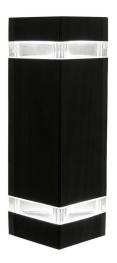

## CATEGORY: OUTDOOR SCONCE

Summerside consists of a modern design along with a simplistic black finish. This family of outdoor sconces comes in various shapes and sizes. Summerside provides sideways lighting that seamlessly blends with any exterior.

### FINISH OPTIONS

BK