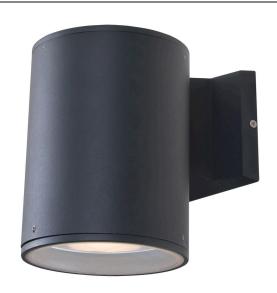

# **SUMMERSIDE**

SKU: DVP115001

E 8"

## CATEGORY: OUTDOOR SCONCE

Summerside consists of a modern design along with a simplistic black finish. This family of outdoor sconces comes in various shapes and sizes. Summerside provides sideways lighting that seamlessly blends with any exterior.

Length / Ø: 5.5" Width: N/A Depth: 8" Height: 7.25"

Minimum Height: N/A Maximum Height: N/A **Damp Location Certified:** Yes Wet Location Certified: Yes