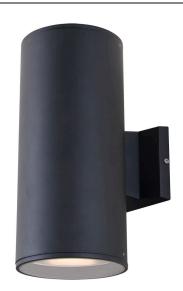

# **SUMMERSIDE**

SKU: DVP115000

## CATEGORY: OUTDOOR SCONCE

Summerside consists of a modern design along with a simplistic black finish. This family of outdoor sconces comes in various shapes and sizes. Summerside provides sideways lighting that seamlessly blends with any exterior.