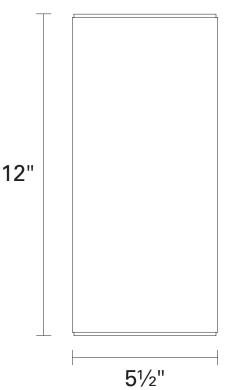

Length / Ø: 5.5" Width: N/A Depth: 8" Height: 12"

Minimum Height: N/A
Maximum Height: N/A
Damp Location Certified: Yes
Wet Location Certified: Yes