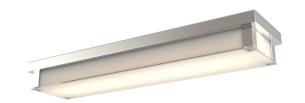

### CATEGORY: WALL SCONCE

The Helios design consists of a simple and clean aesthetic style which is suited for multiple rooms and applications. The classic finish choices of chrome or buffed nickel provides a smooth shiny look.