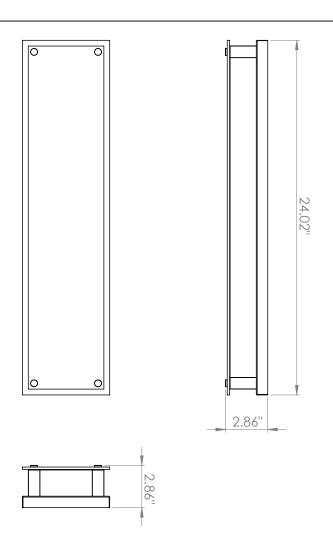

### FIXTURE SPECIFICATIONS

Length / Ø: 24" Width: 3" Depth: 3" Height: 6"

Minimum Height: N/A
Maximum Height: N/A
Damp Location Certified: Yes
Wet Location Certified: No