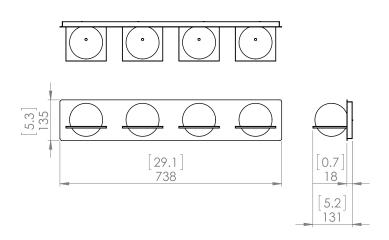

#### **DIMENSIONS**

Length / Ø: 29" Width: N/A" Height: 5.25" Depth: 5.25

Minimum Height: 6.75" Maximum Height: 6.75"

Number of Sockets: 4

Wattage of Individual Socket: 20

Socket Type: G9 Bulbs Included: No