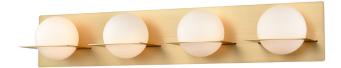

# **CATEGORY: Vanity**

#### **DIMENSIONS**

Length / Ø: 29" Width: N/A" Height: 5.25" Depth: 5.25

Minimum Height: 6.75" Maximum Height: 6.75"

Number of Sockets: 4

Wattage of Individual Socket: 20

Socket Type: G9 Bulbs Included: No

### FINISH OPTIONS

Chrome with Half Opal Glass Venetian Brass with Half Opal Glass