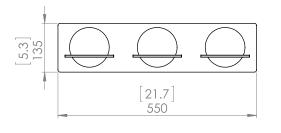

#### DIMENSIONS

Length / Ø: 21.75" Width: N/A" Height: 5.25" Depth: 5.25 Minimum Height: 6.75" Maximum Height: 6.75"