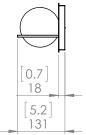

#### DIMENSIONS

Length / Ø: 21.75" Width: N/A" Height: 5.25" Depth: 5.25 Minimum Height: 6.75" Maximum Height: 6.75"