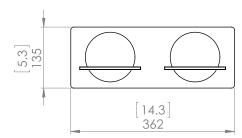

#### **DIMENSIONS**

Length / Ø: 14.25" Width: N/A" Height: 5.25" Depth: 5.25

Minimum Height: 6.75" Maximum Height: 6.75"

Number of Sockets: 2

Wattage of Individual Socket: 20

Socket Type: G9 Bulbs Included: No