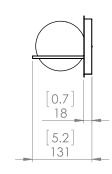

#### **DIMENSIONS**

Length / Ø: 14.25" Width: N/A" Height: 5.25" Depth: 5.25

Minimum Height: 6.75" Maximum Height: 6.75"

Number of Sockets: 2

Wattage of Individual Socket: 20

Socket Type: G9 Bulbs Included: No