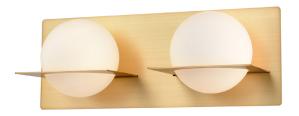

# **CATEGORY: Vanity**

### FINISH OPTIONS

Chrome with Half Opal Glass Venetian Brass with Half Opal Glass