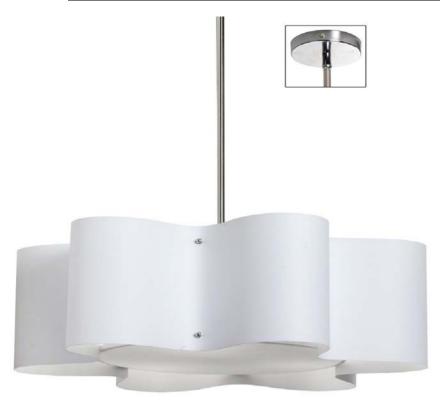

## ZUL-243-PC-WH - 3LT Wave Drum Pend JTone WHT w/195F Diff

3 Light Zulu Pendant with White Shade, Polished Chrome Finish

| Height<br>Width/Length<br>Depth<br>Weight                                                | 8.5<br>24<br>24<br>14     | No. of Bulbs<br>LED Compatible<br>Total Wattage                 | 3<br>Yes<br>69W                                                |
|------------------------------------------------------------------------------------------|---------------------------|-----------------------------------------------------------------|----------------------------------------------------------------|
| Body Material<br>Finish/Color<br>Type of Finish                                          | Fabric<br>White<br>Fabric | Second Material<br>Second Finish/Color<br>Second Type of Finish | Metal<br>Polished Chrome<br>Electroplated                      |
| Bulb 1 Amount Bulb 1 Base Type Bulb 1 Max Watt. Bulb 1 Included Bulb 1 Lumens Bulb 1 CRI | 3<br>E26<br>23W<br>No     | Rated For<br>Voltage<br>Approval<br>Warranty<br>Instal Position | Dry Location<br>120V<br>cUL or equivalent<br>1 Year<br>Ceiling |