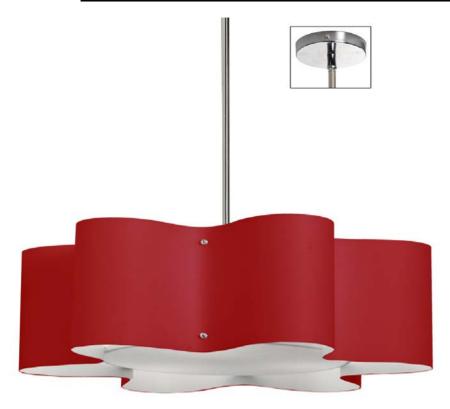

## ZUL-243-PC-RD - 3LT Wave Drum Pend JTone Red w/195F Diff

3 Light Zulu Pendant with Red Shade, Polished Chrome Finish

| Height           | 8.5    | No. of Bulbs          | 3                 |
|------------------|--------|-----------------------|-------------------|
| Width/Length     | 24     | LED Compatible        | Yes               |
| Depth            | 24     | Total Wattage         | 69W               |
| Weight           | 14     |                       |                   |
| Body Material    | Fabric | Second Material       | Metal             |
| Finish/Color     | Red    | Second Finish/Color   | Polished Chrome   |
| Type of Finish   | Fabric | Second Type of Finish | Electroplated     |
| Bulb 1 Amount    | 3      | Rated For             | Dry Location      |
| Bulb 1 Base Type | E26    | Voltage               | 120V              |
| Bulb 1 Max Watt. | 23W    |                       |                   |
| Bulb 1 Included  | No     | Approval              | cUL or equivalent |
| Bulb 1 Lumens    |        | Warranty              | 1 Year            |
| Bulb 1 CRI       |        | Instal Position       | Ceiling           |
|                  |        |                       |                   |