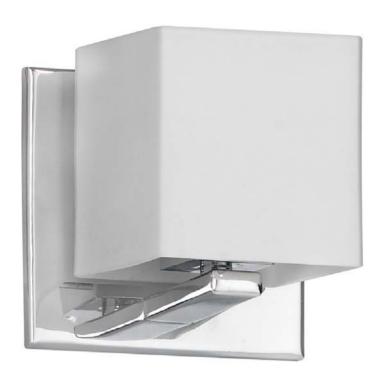

## **V1230-1W-PC - 1LT Sconce**

## 1 Light Sconce, Polished Chrome, Frosted White Glass

| Height<br>Width/Length<br>Depth<br>Weight                                                | 4.5<br>4.5<br>4<br>2                      | No. of Bulbs<br>LED Compatible<br>Total Wattage                 | 1<br>Yes<br>60W                                              |
|------------------------------------------------------------------------------------------|-------------------------------------------|-----------------------------------------------------------------|--------------------------------------------------------------|
| Body Material<br>Finish/Color<br>Type of Finish                                          | Metal<br>Polished Chrome<br>Electroplated | Second Material<br>Second Finish/Color<br>Second Type of Finish | Glass<br>White<br>Frosted                                    |
| Bulb 1 Amount Bulb 1 Base Type Bulb 1 Max Watt. Bulb 1 Included Bulb 1 Lumens Bulb 1 CRI | 1<br>G9<br>60W<br>No                      | Rated For<br>Voltage<br>Approval<br>Warranty<br>Instal Position | Damp Location<br>120V<br>cUL or equivalent<br>1 Year<br>Wall |