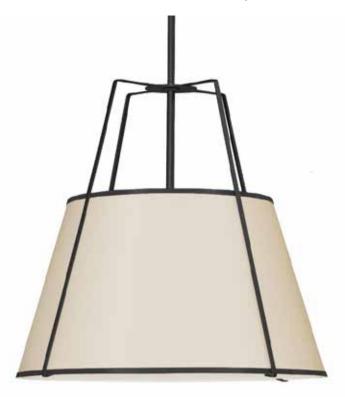

## TRA-304P-BK-CRM - 4LT Trapezoid Pendant CRM Shade w/ 790 Diff

4 Light Trapezoid Pendant Cream Shade w/ White Fabric Diffuser

| Height<br>Width/Length<br>Depth<br>Weight                                                | 32.5<br>30<br>30<br>10    | No. of Bulbs<br>LED Compatible<br>Total Wattage                 | 4<br>LED Compatible<br>400W                                     |
|------------------------------------------------------------------------------------------|---------------------------|-----------------------------------------------------------------|-----------------------------------------------------------------|
| Body Material<br>Finish/Color<br>Type of Finish                                          | Fabric<br>Cream<br>Fabric | Second Material<br>Second Finish/Color<br>Second Type of Finish | Metal<br>Black<br>Painted                                       |
| Bulb 1 Amount Bulb 1 Base Type Bulb 1 Max Watt. Bulb 1 Included Bulb 1 Lumens Bulb 1 CRI | 4<br>E26<br>100W<br>No    | Rated For<br>Voltage<br>Approval<br>Warranty<br>Instal Position | Damp Location<br>120V<br>cUL or equivalent<br>1 Year<br>Ceiling |