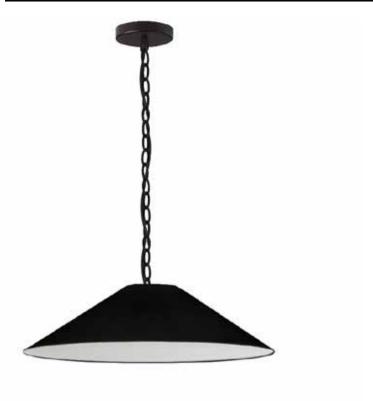

## PSY-M-MB-797 - 1LT Incandescent Pendant, MB w/ BK Shade

## 1 Light Incandescent Pendant, Matte Black with Black Shade

| Height<br>Width/Length<br>Depth<br>Weight                                | 8<br>26<br>26<br>4    | No. of Bulbs<br>LED Compatible<br>Total Wattage | 1<br>LED Compatible<br>100                 |
|--------------------------------------------------------------------------|-----------------------|-------------------------------------------------|--------------------------------------------|
| Body Material                                                            | Fabric                | Second Material                                 | Metal                                      |
| Finish/Color                                                             | Black                 | Second Finish/Color                             | Matte Black                                |
| Type of Finish                                                           | Satin                 | Second Type of Finish                           | Painted                                    |
| Bulb 1 Amount<br>Bulb 1 Base Type<br>Bulb 1 Max Watt.<br>Bulb 1 Included | 1<br>E26<br>100<br>No | Rated For<br>Voltage<br>Approval                | Damp Location<br>120V<br>cUL or equivalent |
| Bulb 1 Lumens                                                            |                       | Warranty                                        | 1 Year                                     |
| Bulb 1 CRI                                                               |                       | Instal Position                                 | Ceiling                                    |