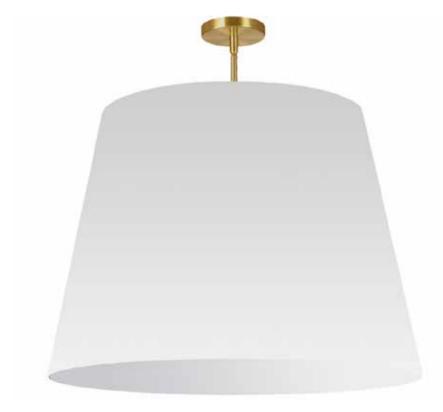

## ODR-XL-790 - 1LT Oversized Drum Pendant X-Large, WH Shade

1 Light Oversized Drum Pendant X-Large White Shade

| Height<br>Width/Length<br>Depth<br>Weight                                                | 32<br>32<br>32<br>10      | No. of Bulbs<br>LED Compatible<br>Total Wattage                 | 1<br>LED Compatible<br>100W                                     |
|------------------------------------------------------------------------------------------|---------------------------|-----------------------------------------------------------------|-----------------------------------------------------------------|
| Body Material<br>Finish/Color<br>Type of Finish                                          | Fabric<br>White<br>Fabric | Second Material<br>Second Finish/Color<br>Second Type of Finish | Metal<br>Aged Brass<br>Electroplated                            |
| Bulb 1 Amount Bulb 1 Base Type Bulb 1 Max Watt. Bulb 1 Included Bulb 1 Lumens Bulb 1 CRI | 1<br>E26<br>100W<br>No    | Rated For<br>Voltage<br>Approval<br>Warranty<br>Instal Position | Damp Location<br>120V<br>cUL or equivalent<br>1 Year<br>Ceiling |