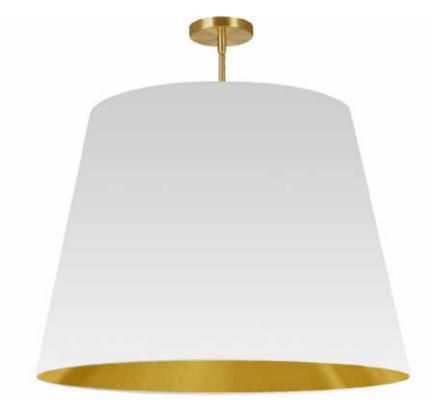

## ODR-XL-692 - 1LT Oversized Drum Pendant X-Large, WH/GLD Shade

1 Light Oversized Drum Pendant X-Large White/Gold Shade

| 32<br>32<br>10 | LED Compatible<br>Total Wattage                                | LED Compatible<br>100W                                                                                                                                                        |
|----------------|----------------------------------------------------------------|-------------------------------------------------------------------------------------------------------------------------------------------------------------------------------|
| Fabric         | Second Material                                                | Metal                                                                                                                                                                         |
| White/Gold     | Second Finish/Color                                            | Aged Brass                                                                                                                                                                    |
| Fabric         | Second Type of Finish                                          | Electroplated                                                                                                                                                                 |
| 1              | Rated For                                                      | Damp Location                                                                                                                                                                 |
| E26            | Voltage                                                        | 120V                                                                                                                                                                          |
| 100W           | Approval                                                       | cUL or equivalent                                                                                                                                                             |
| No             | Warranty                                                       | 1 Year                                                                                                                                                                        |
|                | 32<br>10<br>Fabric<br>White/Gold<br>Fabric<br>1<br>E26<br>100W | 32<br>10Total WattageFabric<br>White/Gold<br>FabricSecond Material<br>Second Finish/Color<br>Second Type of Finish1<br>E26<br>100W<br>NoRated For<br>Voltage00W<br>NoApproval |