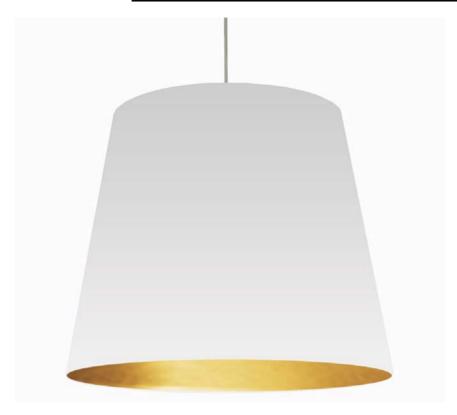

## OD-XL-692 - 1LT Oversized Drum Pendant,X-Large

## 1 Light Tapered Drum Pendant with White on Gold Shade

| Height                 | 32     | No. of Bulbs          | 1                 |
|------------------------|--------|-----------------------|-------------------|
| Width/Length           | 32     | LED Compatible        | Yes               |
| Depth                  | 26     | Total Wattage         | 150W              |
| Weight                 | 13     |                       |                   |
| Body Material          | Fabric | Second Material       | Metal             |
| Finish/Color           | White  | Second Finish/Color   | Polished Chrome   |
| Type of Finish         | Fabric | Second Type of Finish | Electroplated     |
| Bulb 1 Amount          | 1      | Rated For             | Dry Location      |
| Bulb 1 Base Type       | E26    | Voltage               | 120V              |
| Bulb 1 Max Watt.       | 150W   |                       |                   |
| <b>Bulb 1 Included</b> | No     | Approval              | cUL or equivalent |
| <b>Bulb 1 Lumens</b>   |        | Warranty              | 1 Year            |
| Bulb 1 CRI             |        | Instal Position       | Ceiling           |
|                        |        |                       |                   |