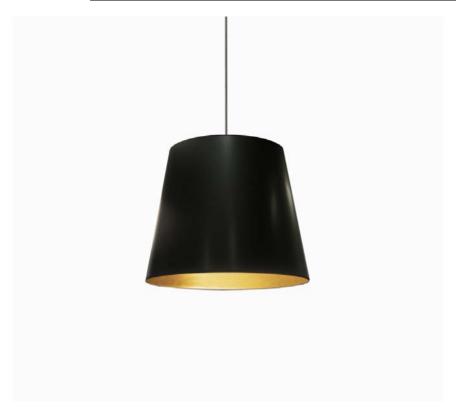

## OD-M-698 - 1LT Oversized Drum Pendant, Medium - Blk/Gld

## 1 Light Tapered Drum Pendant with Black on Gold Shade

| Height<br>Width/Length<br>Depth<br>Weight                                     | 16<br>20<br>20<br>6 | No. of Bulbs<br>LED Compatible<br>Total Wattage           | 1<br>Yes<br>150W  |
|-------------------------------------------------------------------------------|---------------------|-----------------------------------------------------------|-------------------|
| Body Material                                                                 | Fabric              | Second Material Second Finish/Color Second Type of Finish | Metal             |
| Finish/Color                                                                  | Black               |                                                           | Black             |
| Type of Finish                                                                | Fabric              |                                                           | Electroplated     |
| Bulb 1 Amount Bulb 1 Base Type Bulb 1 Max Watt. Bulb 1 Included Bulb 1 Lumens | 1                   | Rated For                                                 | Dry Location      |
|                                                                               | E26                 | Voltage                                                   | 120V              |
|                                                                               | 100W                | Approval                                                  | cUL or equivalent |
|                                                                               | No                  | Warranty                                                  | 1 Year            |
| Bulb 1 CRI                                                                    |                     | Instal Position                                           | Ceiling           |