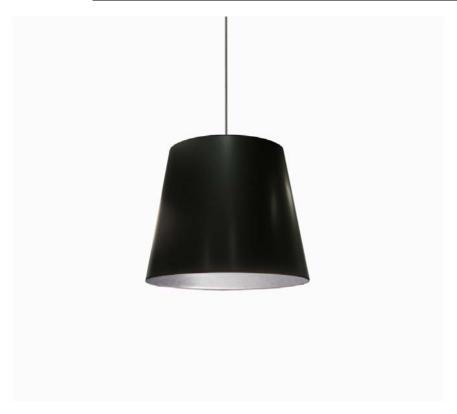

## OD-M-697 - 1LT Oversized Drum Pendant, Medium - Blk/Slv

## 1 Light Tapered Drum Pendant with Black on Silver Shade

| Height<br>Width/Length<br>Depth<br>Weight                                                | 20<br>20<br>16<br>10      | No. of Bulbs<br>LED Compatible<br>Total Wattage                 | 1<br>Yes<br>150W                                               |
|------------------------------------------------------------------------------------------|---------------------------|-----------------------------------------------------------------|----------------------------------------------------------------|
| Body Material<br>Finish/Color<br>Type of Finish                                          | Fabric<br>Black<br>Fabric | Second Material<br>Second Finish/Color<br>Second Type of Finish | Metal<br>Polished Chrome<br>Electroplated                      |
| Bulb 1 Amount Bulb 1 Base Type Bulb 1 Max Watt. Bulb 1 Included Bulb 1 Lumens Bulb 1 CRI | 1<br>E26<br>100W<br>No    | Rated For<br>Voltage<br>Approval<br>Warranty<br>Instal Position | Dry Location<br>120V<br>cUL or equivalent<br>1 Year<br>Ceiling |