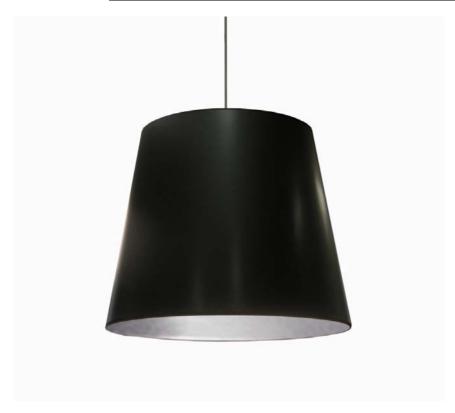

## OD-L-697 - 1LT Oversized Drum Pendant, Large - Blk/Slv

## 1 Light Tapered Drum Pendant with Black on Silver Shade

| Height<br>Width/Length<br>Depth<br>Weight                                                | 26<br>26<br>21<br>11      | No. of Bulbs<br>LED Compatible<br>Total Wattage                 | 1<br>Yes<br>150W                                               |
|------------------------------------------------------------------------------------------|---------------------------|-----------------------------------------------------------------|----------------------------------------------------------------|
| Body Material<br>Finish/Color<br>Type of Finish                                          | Fabric<br>Black<br>Fabric | Second Material<br>Second Finish/Color<br>Second Type of Finish | Metal<br>Polished Chrome<br>Electroplated                      |
| Bulb 1 Amount Bulb 1 Base Type Bulb 1 Max Watt. Bulb 1 Included Bulb 1 Lumens Bulb 1 CRI | 1<br>E26<br>100W<br>No    | Rated For<br>Voltage<br>Approval<br>Warranty<br>Instal Position | Dry Location<br>120V<br>cUL or equivalent<br>1 Year<br>Ceiling |