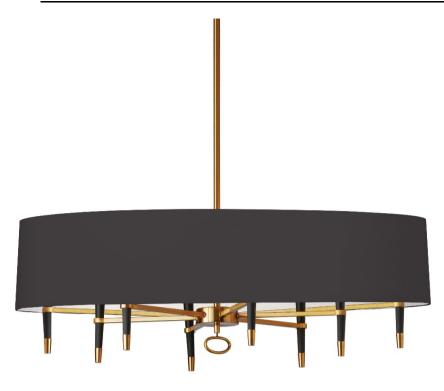

## LAN-408HC-VB-BK - 8LT Incandescent Horizontal Chand, VB, Blk Shade

## 8 Light Incandescent Horizontal Chandelier, Vintage Bronze, Black Shade

| Height<br>Width/Length<br>Depth<br>Weight                                                | 17<br>45<br>26<br>14                     | No. of Bulbs<br>LED Compatible<br>Total Wattage                 | 8<br>LED Compatible<br>480                                     |
|------------------------------------------------------------------------------------------|------------------------------------------|-----------------------------------------------------------------|----------------------------------------------------------------|
| Body Material<br>Finish/Color<br>Type of Finish                                          | Metal<br>Vintage Bronze<br>Electroplated | Second Material<br>Second Finish/Color<br>Second Type of Finish | Metal<br>Black<br>Painted                                      |
| Bulb 1 Amount Bulb 1 Base Type Bulb 1 Max Watt. Bulb 1 Included Bulb 1 Lumens Bulb 1 CRI | 8<br>E12<br>60<br>No                     | Rated For<br>Voltage<br>Approval<br>Warranty<br>Instal Position | Dry Location<br>120V<br>cUL or equivalent<br>1 Year<br>Ceiling |