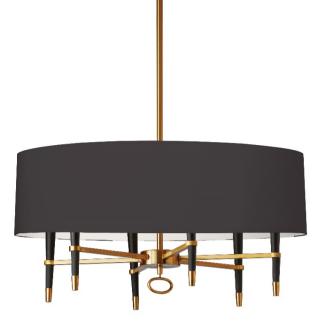

## LAN-246C-VB-BK - 6LT Incandescent Chandelier, VB w/ Blk Shade

## 6 Light Incandescent Chandelier, Vintage Bronze, Black Shade

| Height<br>Width/Length<br>Depth<br>Weight                                                               | 17<br>32<br>24<br>10                     | No. of Bulbs<br>LED Compatible<br>Total Wattage                 | 6<br>LED Compatible<br>360                                     |
|---------------------------------------------------------------------------------------------------------|------------------------------------------|-----------------------------------------------------------------|----------------------------------------------------------------|
| Body Material<br>Finish/Color<br>Type of Finish                                                         | Metal<br>Vintage Bronze<br>Electroplated | Second Material<br>Second Finish/Color<br>Second Type of Finish | Metal<br>Black<br>Painted                                      |
| Bulb 1 Amount<br>Bulb 1 Base Type<br>Bulb 1 Max Watt.<br>Bulb 1 Included<br>Bulb 1 Lumens<br>Bulb 1 CRI | 6<br>E12<br>60<br>No                     | Rated For<br>Voltage<br>Approval<br>Warranty<br>Instal Position | Dry Location<br>120V<br>cUL or equivalent<br>1 Year<br>Ceiling |