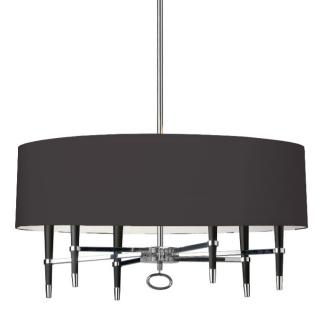

## LAN-246C-PC-BK - 6LT Incandescent Chandelier, PC w/ Blk Shade

## 6 Light Incandescent Chandelier, Polished Chrome, Black Shade

| Height<br>Width/Length<br>Depth<br>Weight                                                               | 17<br>32<br>24<br>10             | No. of Bulbs<br>LED Compatible<br>Total Wattage                 | 6<br>LED Compatible<br>360                                     |
|---------------------------------------------------------------------------------------------------------|----------------------------------|-----------------------------------------------------------------|----------------------------------------------------------------|
| Body Material<br>Finish/Color<br>Type of Finish                                                         | Metal<br>Chrome<br>Electroplated | Second Material<br>Second Finish/Color<br>Second Type of Finish | Metal<br>Black<br>Painted                                      |
| Bulb 1 Amount<br>Bulb 1 Base Type<br>Bulb 1 Max Watt.<br>Bulb 1 Included<br>Bulb 1 Lumens<br>Bulb 1 CRI | 6<br>E12<br>60<br>No             | Rated For<br>Voltage<br>Approval<br>Warranty<br>Instal Position | Dry Location<br>120V<br>cUL or equivalent<br>1 Year<br>Ceiling |